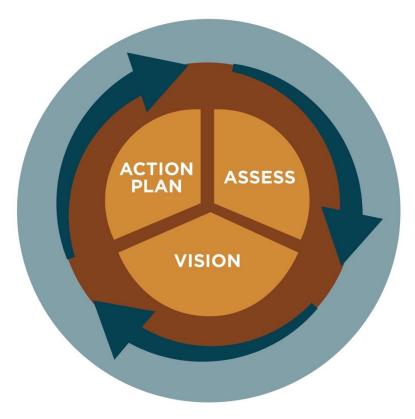

# Purpose

## Process

# People

# Passion

### The Five Keys to Meaningful Change

| MISSION: |        |        |            |           |             |
|----------|--------|--------|------------|-----------|-------------|
| PROJECT: |        |        |            |           |             |
| PROJECT. | Vision | Skills | Incentives | Resources | Action Plan |
| Purpose  |        |        |            |           |             |
| Process  |        |        |            |           |             |
| People   |        |        |            |           |             |
| Passion  |        |        |            |           |             |