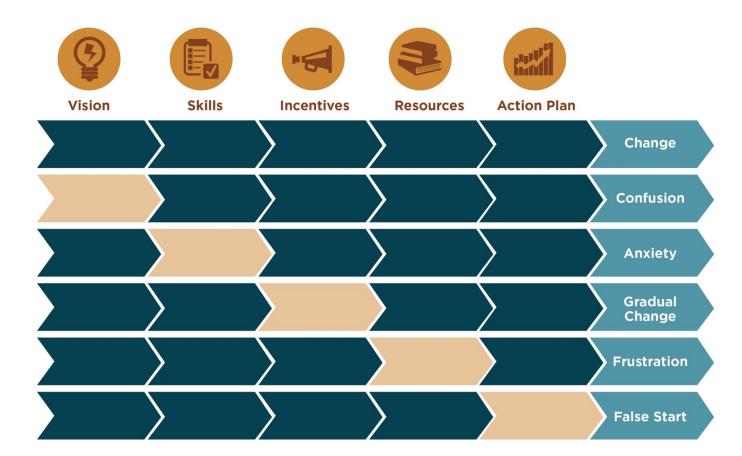

### The Five Keys to Meaningful Change

| MISSION: |        |        |            |           |             |
|----------|--------|--------|------------|-----------|-------------|
| PROJECT: |        |        |            |           |             |
| PROJECT. | Vision | Skills | Incentives | Resources | Action Plan |
| Purpose  |        |        |            |           |             |
| Process  |        |        |            |           |             |
| People   |        |        |            |           |             |
| Passion  |        |        |            |           |             |