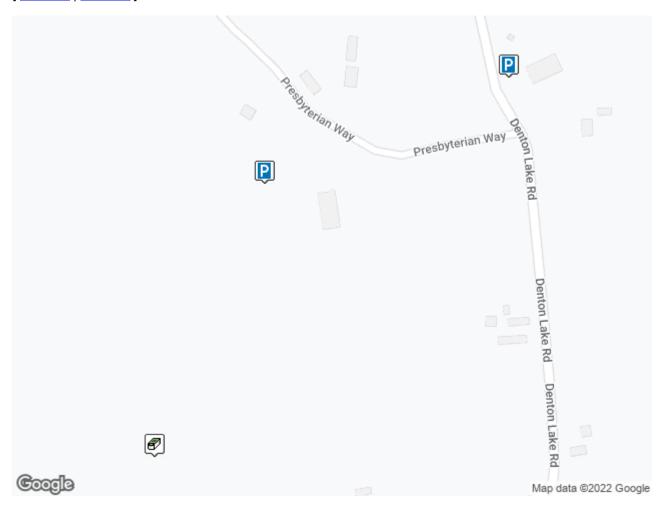

#### **Additional Hints**

 Qevire fvqr
 Decryption Key [Decrypt]

 Additional Waypoints
 A|B|C|D|E|F|G|H|I|J|K|L|M

N|O|P|Q|R|S|T|U|V|W|X|Y|Z

Prefix Lookup Name Coordinate

P0 P0 Blue Trail Parking (Parking Area) N 41° 30.669 W 073° 39.532

Note: Parking and Trail Access for the Blue Trail at the Holmes Camp & Retreat Center main office. There are a few spaces designated for visitors on the south side of the lot.

P1 P1 <u>Yellow Trail Parking</u> (Parking Area) N 41° 30.618 W 073° 39.689

Note: Parking and trailhead for the Yellow trail. Unimproved dirt lot near one of the retreat buildings at Holmes Camp & Retreat Center. The building is not open to the public, but the parking is sometimes available for hikers and geocachers.